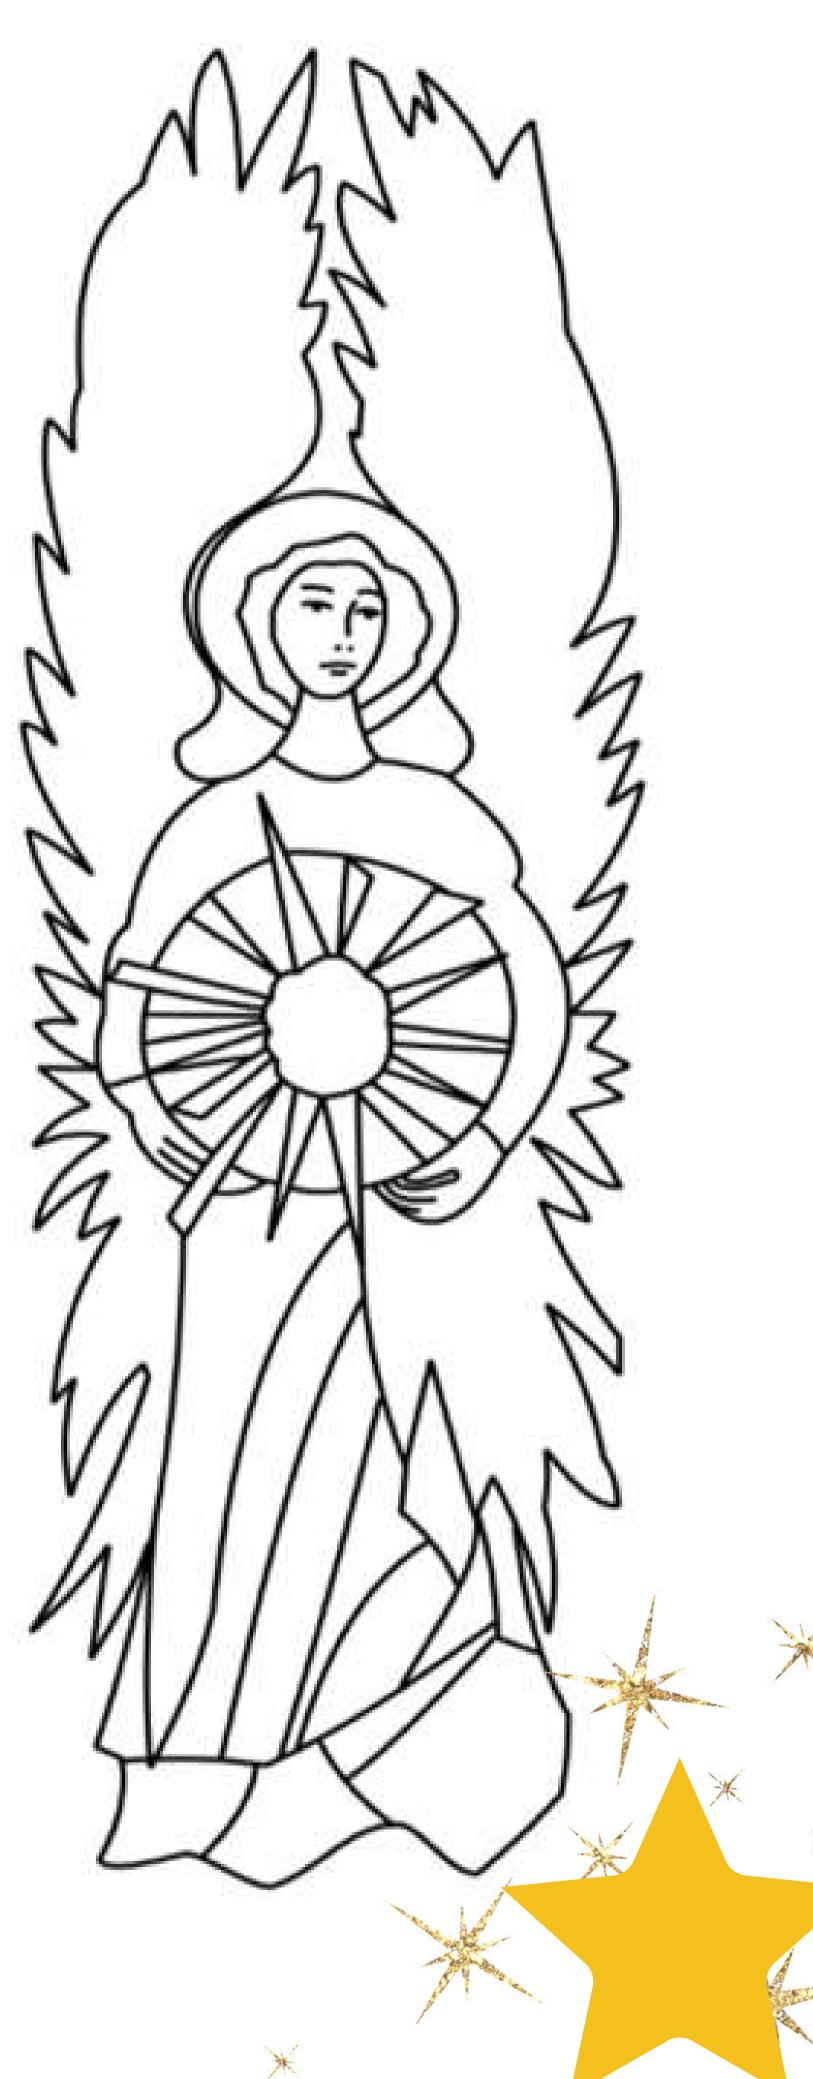

## Southwell Minster Christmas Activities:

Can you colour in our angel to make sure they ready for Christmas?

Make your own

## Amgel decoration

Colour in and cut out your angel model pieces.

Stick your ange and wings tc the front of 0,40450841AM 1046 1000/100/12/2018 Jurve the angel's le tab. cone and glue th skirt into a Clue here The are that the total part are the same are