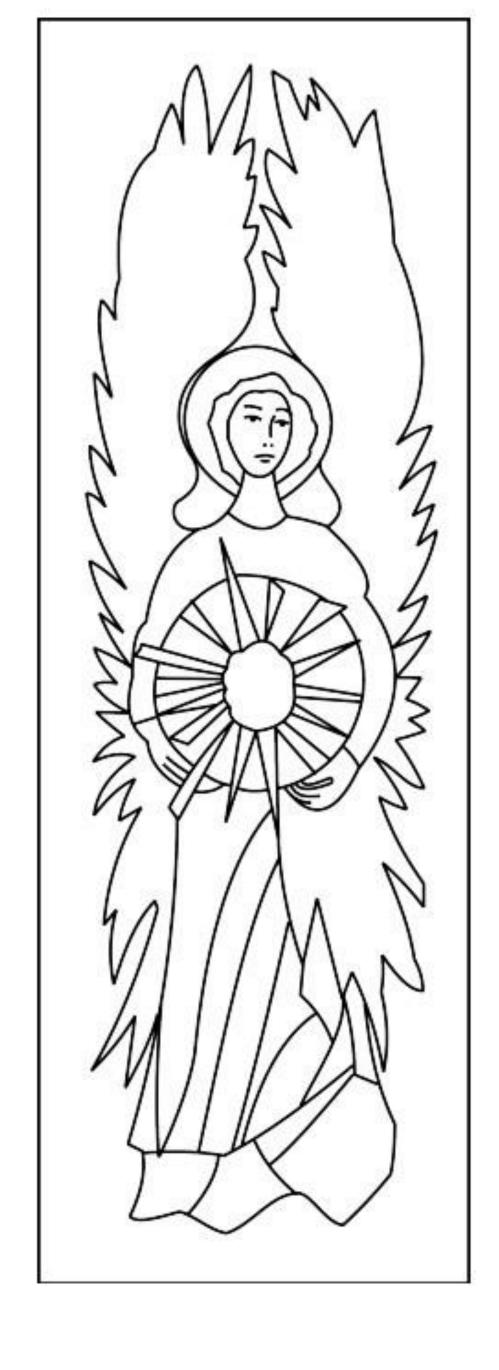

## STAR OF WONDER: CHRISTMAS TRAIL

- 1. Print out this sheet
- 2. Colour in your angel using colouring pencils or crayons. If you have any glitter or spare fabric in your house you can add this to your angel to make her shine. Make sure to colour in both sides of the wings
- 3. Cut out the angel carefully along the dotted line. **Get** a parent or carer to help you when using scissors
- 4. Fold along the solid line and slot the wings into each other. Bring A to B.
- 5. Secure your angel by using sticky tape or glue stick on the inside of the angel and outside on the wings. We would love to see your angels send us a picture by emailing us at education@southwellminster.org.uk