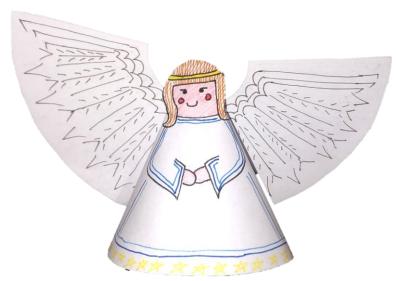

## STAR OF WONDER: CHRISTMAS TRAIL

Can you colour in our angel to make sure they are ready for Christmas?

Completed it!

## STAR OF WONDER: CHRISTMAS TRAIL

- 1. Print out this sheet
- 2. Colour in your angel using colouring pencils or crayons. If you have any glitter or spare fabric in your house you can add this to your angel to make her shine. Make sure to colour in both sides of the wings
- 3. Cut out the angel carefully along the dotted line. **Get** a parent or carer to help you when using scissors
- 4. Fold along the solid line and slot the wings into each other. Bring A to B.
- 5. Secure your angel by using sticky tape or glue stick on the inside of the angel and outside on the wings. We would love to see your angels send us a picture by emailing us at education@southwellminster.org.uk