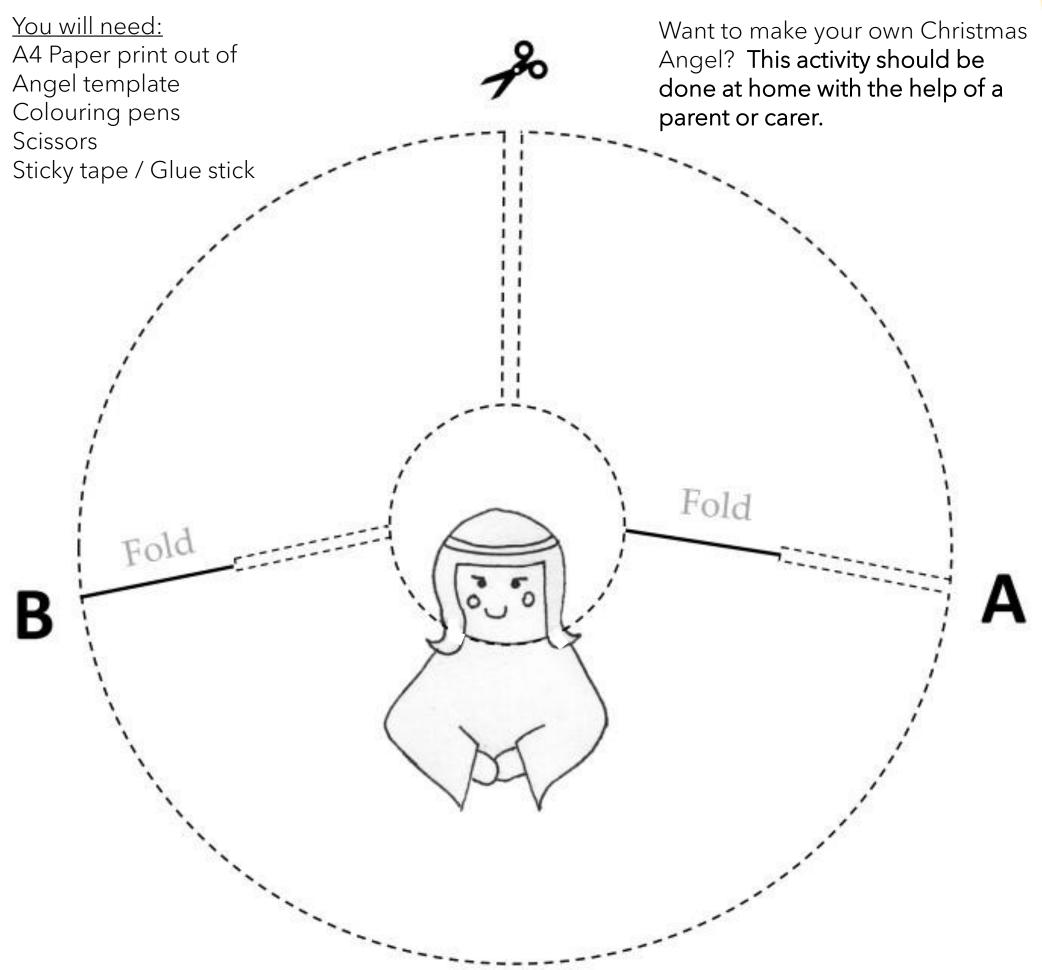

## STAR OF WONDER: CHRISTMAS TRAIL

- 1. Print out this sheet
- 2. Colour in your angel using colouring pencils or crayons. If you have any glitter or spare fabric in your house you can add this to your angel to make her shine. Make sure to colour in both sides of the wings
- 3. Cut out the angel carefully along the dotted line. **Get** a parent or carer to help you when using scissors
- 4. Fold along the solid line and slot the wings into each other. Bring A to B.
- 5. Secure your angel by using sticky tape or glue stick on the inside of the angel and outside on the wings. We would love to see your angels send us a picture by emailing us at education@southwellminster.org.uk